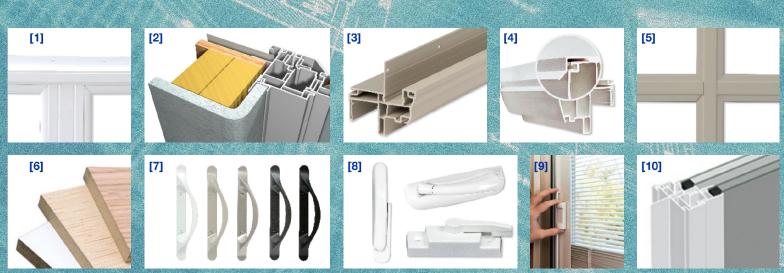

**PAINTED VINYL** 

**INTERIOR COLORS** 

\*Effective summer 2023. White Signature products with black exterior will be laminated and not painted

(1) Mullion Post (2) Drywall Return (3) Integal J-Channel (Pro & Classic Only) (4) Drip Cap (5) Grilles (7) Sliding Patio Door Hardware (8) Window Hardware (9) Blinds Between the Glass (*Patio Door Only*) (10) Easy Out<sup>™</sup> Sash System (Pro Only)