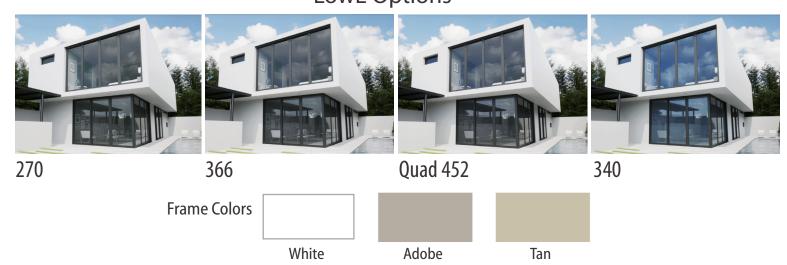

### **Glass Ratings**

| Glass | UV  | IR Heat | Visibility | SHGC | <b>U</b> Factor |
|-------|-----|---------|------------|------|-----------------|
| Clear | 58% | 65%-70% | 82%        | 0.78 | 0.48            |
| 270   | 14% | 8%-10%  | 70%        | 0.37 | 0.25            |
| 340   | 2%  | 1%-3%   | 39%        | 0.18 | 0.25            |
| 366   | 5%  | 1%-5%   | 66%        | 0.27 | 0.24            |
| 425   | 1%  | 1%-3%   | 52%        | 0.22 | 0.24            |