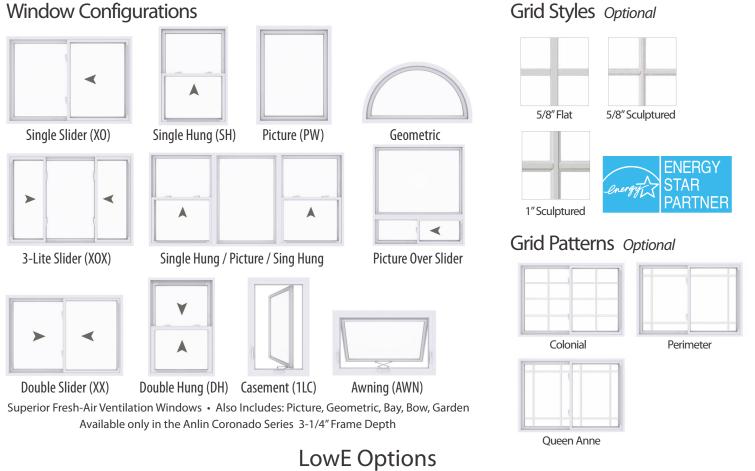

durability when exposed to moisture. Silicone also provides structural integrity.
- **3 Spacer:** Stainless steel spacer features a roll form design to provide maximum area for primary and secondary sealant coverage. It provides increased resistance to condensation and less stress on IG seal system. No polymer content eliminates the risk of chemical fogging.
- **4 Desiccants:** Beaded molecular sieve provides initial frost points below -65°F. Desiccant assures optimum moisture adsorption while minimizing the effects of temperature-related pressure changes.



**Neat**+ is a durable, permanent coating made of titanium dioxide (TiO2) that reduces the ability of dust and dirt to stick to the glass.

Conventional Mesh Screen

### Screen Mesh

BetterVue® (Standard)

#### Window Configurations









### Schedule your FREE IN-HOME Consultation Today!

**Our Office Manager Barbara** is ready to schedule your appointment at the time most convenient to you!





Contact Us Southern Nevada



Financing Available!

PHOENIX: 602-603-KING (5464) • TUCSON: 520-792-1742 • LAS VEGAS: 725-7777-KING (5464) Monday - Friday 8AM - 4:30PM • Weekends by Appointment • www.DesertKingWindows.com