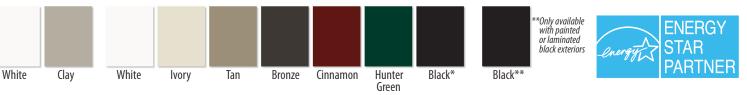

#### **VINYL EXTERIOR COLORS**

White vinyl interior is available with white, ivory, tan, bronze, cinnamon, hunter green or black exterior. Clay vinyl interior is available with bronze or black exterior.

**PAINTED VINYL** 

**INTERIOR COLORS** 

\*Effective summer 2023. White Signature products with black exterior will be laminated and not painted

(1) Mullion Post (2) Drywall Return (3) Integal J-Channel (Pro & Classic Only) (4) Drip Cap (5) Grilles (7) Sliding Patio Door Hardware (8) Window Hardware (9) Blinds Between the Glass (*Patio Door Only*) (10) Easy Out<sup>™</sup> Sash System (Pro Only)