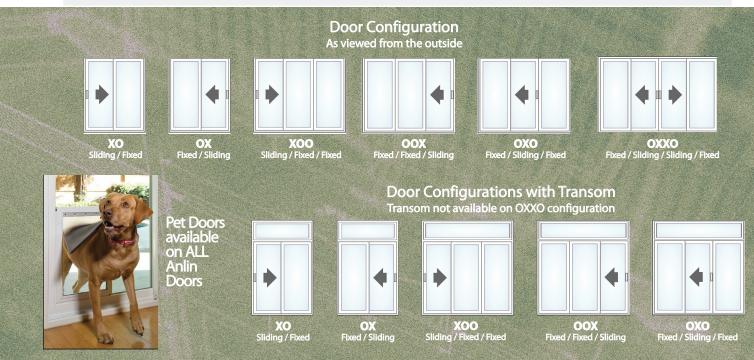

built to last and operate smoothly for a lifetime.

#### **Operable Sidelights**





Available as in-swing only and include screens on the outside.

Satin Nickel handle shown in photo. (Optional Upgrade)



#### QuadraGlide<sup>™</sup> Rollers Anlin QuadraGlide<sup>™</sup> rollers are made with sealed, precision bearings for a lifetime of trouble-free operation. Stainless steel option shown.







Heavy Duty Roller Track Door rollers glide over a durable, one-piece stainless steel track with effortless operation of a lifetime.

#### Quad-Lock Locking Hooks



Optional upgrade with 2 additional heavy-duty hooks for sliding patio doors for a total of 4 locking points, increasing security and peace of mind.

Not available in OXXO configuration. Key lock option not available with Quad-Lock



### Window Replacement & Installation Options from the Experts at Desert King Windows

#### Stucco Flange / Retrofit Install • Light touch up by customer • Quick and clean install process



#### Block Frame Install

- Light touch-up
   paint by customer
- Stucco repair included where needed
- Will see sealant bead around window
- Sealant matches
   window color





# 

#### Block Frame Install W / Stucco

- Major touch-up by customer
- Additional cost
- After paint, cleanest possible finish
- Window will look original to home









Do you like supporting local, family owned businesses like we do? Are you looking for windows or doors that have a modern, contemporary, or commercial look? If you answered 'yes' to any of these questions, then Coeur D'Alene Window Company in Kingman, Ari