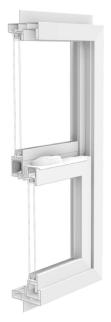

#### Anlin XTRU Architectural

Frame Anlin XTRU formula with innovative design, provides superior themal values.

**Anlin** High Quality Smooth Operation High-quality rollers and a constant-force stainless steel balance system ensures smooth operation of sliding and hung windows.

**Anlin** Premium Features

Anlin Weather-Tight Seal Antimicrobial triple-fin weatherstrip with four barriers of filler provides a weather-tight seal blocking more wind, dirt, bacteria, moisture and sound.