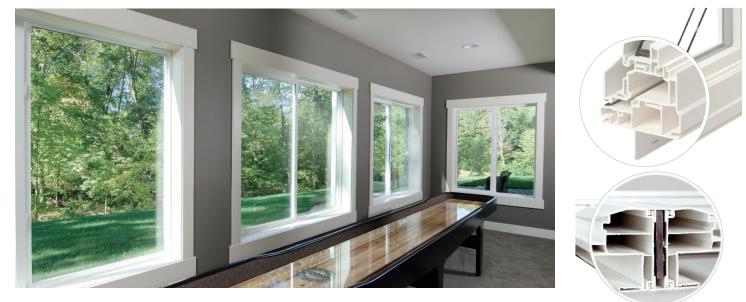

### Our Quality is in the Details

Windsor is not a typical manufacturing company. We are a team of professionals dedicated to designing and crafting windows and patio doors to your exact specification in order to meet your most challenging demands. Our goal is to be easy to do business with. We are not only committed to building quality products, we are also devoted to building lasting relationships.

STANDARD VINYL COLORS

#### **VINYL EXTERIOR COLORS**

White vinyl interior is available with white, ivory, tan, bronze, cinnamon, hunter green or black exterior. Clay vinyl interior is available with bronze or black exterior.

**PAINTED VINYL** 

**INTERIOR COLORS** 

\*Effective summer 2023. White Signature products with black exterior will be laminated and not painted

(1) Mullion Post (2) Drywall Return (3) Integal J-Channel (Pro & Classic Only) (4) Drip Cap (5) Grilles (7) Sliding Patio Door Hardware (8) Window Hardware (9) Blinds Between the Glass (*Patio Door Only*) (10) Easy Out<sup>™</sup> Sash System (Pro Only)