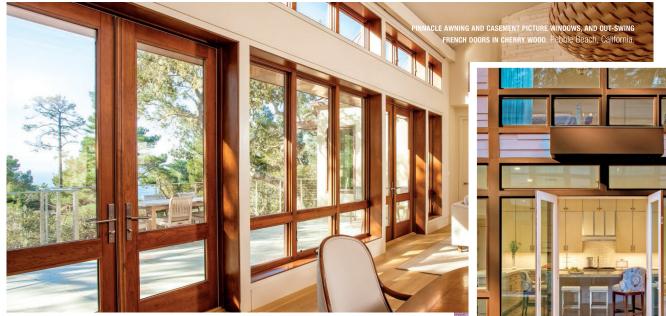

### The Wonders of Wood

Strength and beauty shine through in Windsor's Pinnacle products.

We only use the finest pine, alder and fir so you can create only the finest

homes. No matter what design you have in mind, Windsor allows you to achieve it in style. With each Pinnacle product, you get the rugged durability and traditional appeal of real wood.

Full Windsor Wood Brochure

Discover the perfect harmony of beauty and protection with Windsor Pinnacle Clad Windows. Experience the warmth and elegance of wood on the interior, seamlessly complementing any decor, while enjoying the unbeatable durability and weather resistance of aluminum cladding on the exterior. Elevate your space with windows that not only enhance the aesthetics but also safeguard your investment for years to come. Welcome the best of both worlds with Windsor Pinnacle Clad Windows."