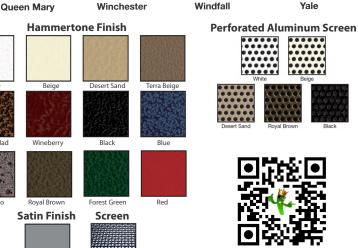

### TITAN **Security Doors**

French Hummingbird

Garland

MTC not available

Guardsman MTC not available

Lizard Bar MTC not available

Quail Covey MTC not available

Windfall

Yale

Full Titan Brochure

Longfellow

Connerclad

Metal Grav

Meshtec" Security Screen