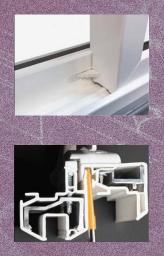

#### Anlin XTRU Architectural

Frame Anlin XTRU formula with innovative design, provides superior themal values.

**Anlin** High Quality Smooth Operation High-quality rollers and a constant-force stainless steel balance system ensures smooth operation of sliding and hung windows.