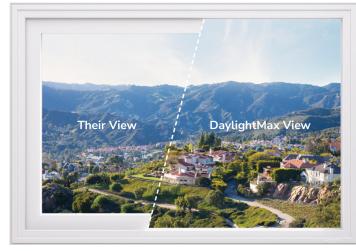

A Popular Replacement Window Manufacturer

*DaylightMax* 

#### Introducing the DaylightMax Series from

**Simonton Windows** - where natural beauty meets innovative designs. Embrace the brilliance of Sunlight as it floods your space, creating a warm and inviting ambiance. With energy efficiency at its core, DaylightMax windows optimize your home's comfort while reducing utility costs.