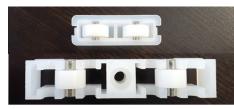

#### QuadraGlide<sup>™</sup> Rollers Anlin QuadraGlide<sup>™</sup> rollers are made with sealed, precision bearings for a lifetime of trouble-free operation. Stainless steel option shown.

Heavy Duty Roller Track Door rollers glide over a durable, one-piece stainless steel track with effortless operation of a lifetime.