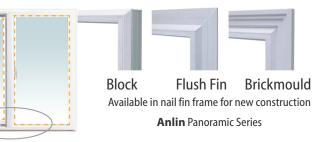

nce test. "I'm an engineer. I am very thorough when researching companies and products. I found Anlin was the best window manufacturer and Desert King is the best installation company I could find. Easy choice!" -Eddie B. Tempe, AZ







#### Anlin XTRU Architectural

Frame Anlin XTRU formula with innovative design, provides superior themal values.



**Anlin** High Quality Smooth Operation High-quality rollers and a constant-force stainless steel balance system ensures smooth operation of sliding and hung windows.

**Anlin** Premium Features



Anlin Weather-Tight Seal Antimicrobial triple-fin weatherstrip with four barriers of filler provides a weather-tight seal blocking more wind, dirt, bacteria, moisture and sound.

#### Hardware



Narrow Profile Frame | Maximum Glass Viewing Area





This optional system automatically locks when the sash is closed.

Available in White, Adobe, Tan, Bronze, Satin Black, Brushed Nickel, and Polished Brass.

#### Sash Dead Bolt



Available only on sliding windows



Anlin Warranty

#### **Traditional Profile Frame** | Even Sightline Balanced Look



#### Anlin ThermaCoat Optional Exterior Colors

Anlin ThermaCoat I Solar Reflective Coatings will not only enhance your Home's look, it will also keep your house cooler, regardless of color.



#### Anlin | Malibu Sliding Doors

Alin Malibu sliding doors are built to last and operate smoothly for a lifetime.

#### **Operable Sidelights**





Available as in-swing only and include screens on the outside.

Satin Nickel handle shown in photo. (Optional Upgrade)



#### QuadraGlide<sup>™</sup