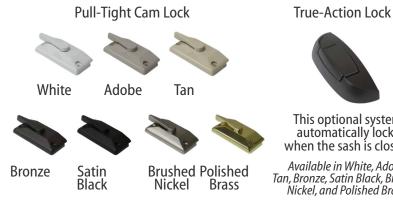

#### Hardware

Narrow Profile Frame | Maximum Glass Viewing Area

This optional system automatically locks when the sash is closed.

Available in White, Adobe, Tan, Bronze, Satin Black, Brushed Nickel, and Polished Brass.

#### Sash Dead Bolt

Available only on sliding windows

Anlin Warranty