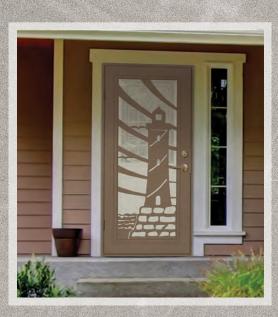

Actual colors may vary. Do not use the brochure to confirm color. Please consult actual colorchips/samples.

DOVER GREY 6502 SABLE 2140 OLD WORLD BLUE

2068

UNIVERSAL BROWN

2127

Adding a Titan Security Door to your home is one of the most versatile improvements you can make, delivering a wide range of benefits, including Security and Safety while enjoying fresh air.

# T I T A N Security Doors

HOME PROTECTION WARRANTY

If your home is burglarized through a properly equipped, installed and locked Titan Security Door, Titan will replace the damaged security door or reimburse your insurance deductible up to \$1,000.