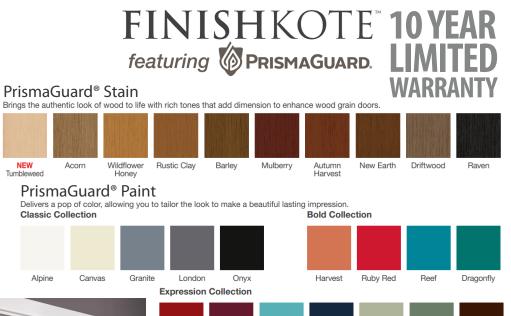

#### Anlin ThermaCoat Optional Exterior Colors

Anlin ThermaCoat I Solar Reflective Coatings will not only enhance your Home's look, it will also keep your house cooler, regardless of color.