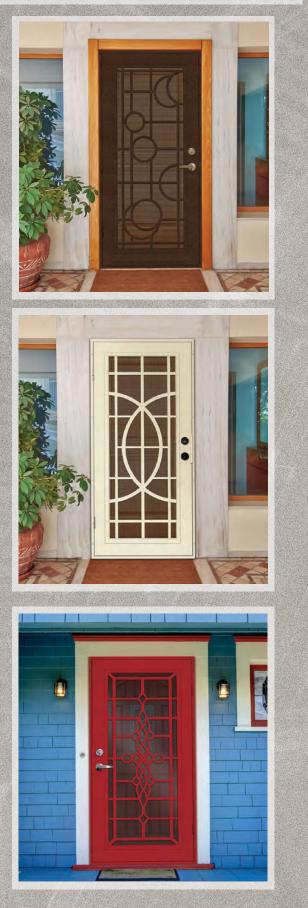

# T I T A N Security Doors

HOME PROTECTION WARRANTY

If your home is burglarized through a properly equipped, installed and locked Titan Security Door, Titan will replace the damaged security door or reimburse your insurance deductible up to \$1,000.

Acadian

Chili Ristra

**Classic French** 

Halcyon

Biltmore

Heart of Texas

Modern Trellis

Spaniard

Sheraton

Seychelles MTC not available

- Security Deters break-in attempts
- Resists burglar tools

### TITAN **Security Doors**

Essex

Elegante

Folkstone

Leeds

Trellis

Kokopelli

Stencil

#### **Curb Appeal**

- 44 architectural designs and 1 full view
- 13 popular colors