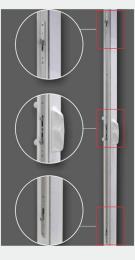

#### Hardware

Narrow Profile Frame | Maximum Glass Viewing Area

This optional system automatically locks when the sash is closed.

Available in White, Adobe, Tan, Bronze, Satin Black, Brushed Nickel, and Polished Brass.

#### **Traditional Profile Frame** | Even Sightline Balanced Look