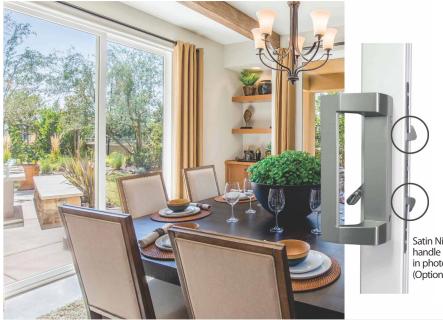

#### **Operable Sidelights**

Available as in-swing only and include screens on the outside.

Satin Nickel handle shown in photo. (Optional Upgrade)