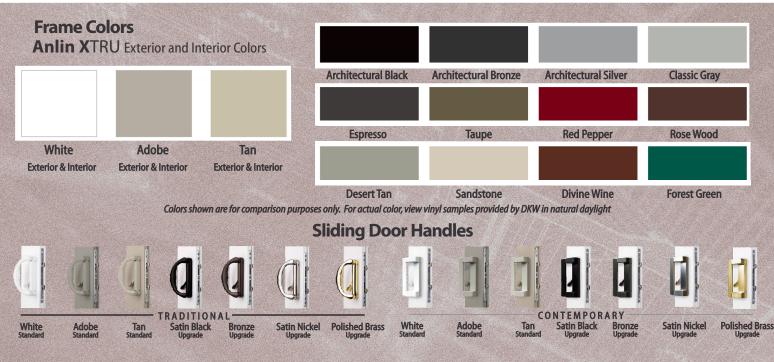

#### Anlin XTRU Architectural

Frame Anlin XTRU formula with innovative design, provides superior themal values.

**Anlin** High Quality Smooth Operation High-quality rollers and a constant-force stainless steel balance system ensures smooth operation of sliding and hung windows.

#### Anlin ThermaCoat Optional Exterior Colors

Anlin ThermaCoat I Solar Reflective Coatings will not only enhance your Home's look, it will also keep your house cooler, regardless of color.