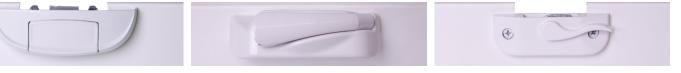

#### CONTEMPORARY AUTOLOCK

Pull back on the tab to unlock your window. The contemporary style and hidden fasteners are what every architect and designer craves in a locking mechanism.

| SERIES      | ТҮРЕ         | HARDWARE            | WHITE | ADOBE | BLACK | BRUSHED NICKEL | BRONZE |
|-------------|--------------|---------------------|-------|-------|-------|----------------|--------|
| 1000 & 3000 | SLIDING      | INTERLOCK AUTO-LOCK | Х     | Х     | Х     | Х              | Х      |
| 1000 & 3000 | SINGLE-HUNG  | INTERLOCK AUTO-LOCK | Х     | Х     | Х     | Х              | Х      |
| 4000        | DOUBLE-SLIDE | INTERLOCK AUTO-LOCK | Х     | Х     | Х     | Х              | Х      |
| 4000        | DOUBLE-HUNG  | INTERLOCK AUTO-LOCK | Х     | Х     | Х     | Х              | Х      |