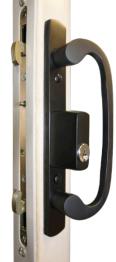

The Coeur d'Alene Window Company includes dual point locking hardware on all patio doors. Keyed locks are also an option. For an inspiring traditional choice, upgrade to our bronze or nickel finishes.

PATIO DOOR PLUNGE LOCK

| <b>SERIES</b> | ТҮРЕ       | HARDWARE          | WHITE | ADOBE | BLACK | B/WH, B/AD | <b>BRUSHED NICKEL</b> | BRONZE |
|---------------|------------|-------------------|-------|-------|-------|------------|-----------------------|--------|
| 3000          | PATIO DOOR | MULTI-POINT       | Х     | Х     | Х     | Х          | Х                     | Х      |
| 5000          | PATIO DOOR | MULTI-POINT       | Х     | Х     | Х     | Х          | Х                     | Х      |
| 3000          | PATIO DOOR | MULTI-POINT KEYED | Х     | Х     | Х     | Х          | Х                     | Х      |
| 5000          | PATIO DOOR | MULTI-POINT KEYED | Х     | Х     | Х     | Х          | Х                     | Х      |
| 3000          | PATIO DOOR | PLUNGE LOCK       | Х     | Х     |       |            |                       |        |
| 5000          | PATIO DOOR | PLUNGE LOCK       | Х     | Х     |       |            |                       |        |