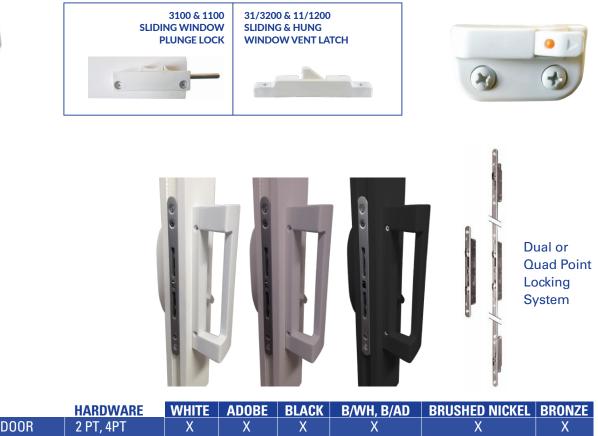

The Coeur d'Alene Window Company includes dual point locking hardware on all patio doors. Keyed locks are also an option. For an inspiring traditional choice, upgrade to our bronze or nickel finishes.

| SERIES | ТҮРЕ            | HARDWARE  | WHITE | ADOBE | BLACK | B/WH, B/AD | BRUSHED NICKEL | BRONZE |
|--------|-----------------|-----------|-------|-------|-------|------------|----------------|--------|
| 6821   | XO PATIO DOOR   | 2 PT, 4PT | Х     | Х     | Х     | Х          | Х              | Х      |
| 6842   | OXXO PATIO DOOR | 2 PT, 4PT | X     | Х     | Х     | Х          | Х              | Х      |
| 6832   | XXO PATIO DOOR  | 2 PT, 4PT | Х     | Х     | Х     | Х          | Х              | Х      |
| 6843   | XXXO PATIO DOOR | 2 PT, 4PT | Х     | Х     | Х     | Х          | Х              | Х      |