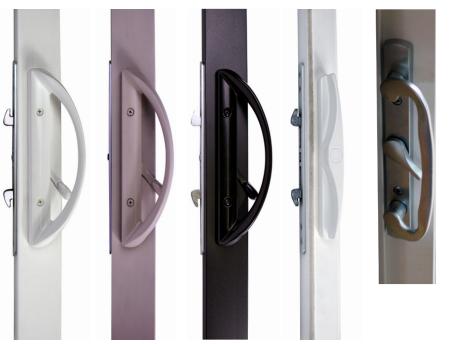

The Coeur d'Alene Window Company includes dual point locking hardware on all patio doors. Keyed locks are also an option. For an inspiring traditional choice, upgrade to our bronze or nickel finishes.

PATIO DOOR PLUNGE LOCK

| <b>SERIES</b> | ТҮРЕ       | HARDWARE          | WHITE | ADOBE | BLACK | B/WH, B/AD | <b>BRUSHED NICKEL</b> | BRONZE |
|---------------|------------|-------------------|-------|-------|-------|------------|-----------------------|--------|
| 3000          | PATIO DOOR | MULTI-POINT       | Х     | Х     | Х     | Х          | Х                     | Х      |
| 5000          | PATIO DOOR | MULTI-POINT       | Х     | Х     | Х     | Х          | Х                     | Х      |
| 3000          | PATIO DOOR | MULTI-POINT KEYED | Х     | Х     | Х     | Х          | Х                     | Х      |
| 5000          | PATIO DOOR | MULTI-POINT KEYED | Х     | Х     | Х     | Х          | Х                     | Х      |
| 3000          | PATIO DOOR | PLUNGE LOCK       | Х     | Х     |       |            |                       |        |
| 5000          | PATIO DOOR | PLUNGE LOCK       | Х     | Х     |       |            |                       |        |