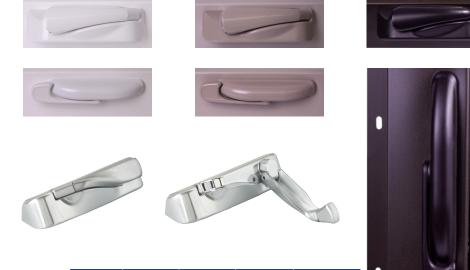

# CASEMENT & AWNING HARDWARE

Casement and awning windows from The Coeur d'Alene Window Company feature solid operator bars with elegant and contemporary nesting hardware. The handles rest against the mechanism to keep hardware out of the way when not in use. The locks are multi-point to improve field performance and security.

| SERIES | ТҮРЕ     | HARDWARE            | WHITE | ADOBE | BLACK | NICKEL | BRONZE |
|--------|----------|---------------------|-------|-------|-------|--------|--------|
| 3000   | CASEMENT | MULTI-POINT NESTING | Х     | Х     | Х     | Х      | Х      |
| 3000   | AWNING   | MULTI-POINT NESTING | X     | Х     | Х     | Х      | X      |

The Coeur d'Alene Window Company includes dual point locking hardware on all patio doors. Keyed locks are also an option. For an inspiring traditional choice, upgrade to our bronze or nickel finishes.

PATIO DOOR PLUNGE LOCK

| <b>SERIES</b> | ТҮРЕ       | HARDWARE          | WHITE | ADOBE | BLACK | B/WH, B/AD | <b>BRUSHED NICKEL</b> | BRONZE |
|---------------|------------|-------------------|-------|-------|-------|------------|-----------------------|--------|
| 3000          | PATIO DOOR | MULTI-POINT       | Х     | Х     | Х     | Х          | Х                     | Х      |
| 5000          | PATIO DOOR | MULTI-POINT       | Х     | Х     | Х     | Х          | Х                     | Х      |
| 3000          | PATIO DOOR | MULTI-POINT KEYED | Х     | Х     | Х     | Х          | Х                     | Х      |
| 5000          | PATIO DOOR | MULTI-POINT KEYED | Х     | Х     | Х     | Х          | Х                     | Х      |
| 3000          | PATIO DOOR | PLUNGE LOCK       | Х     | Х     |       |            |                       |        |
| 5000          | PATIO DOOR | PLUNGE LOCK       | Х     | Х     |       |            |                       |        |